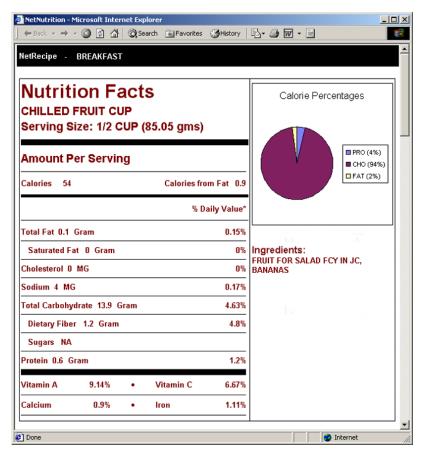

## NetRecipe

CBORD's NetRecipe delivers convenience and flexibility to the kitchen. Scale recipes, print nutrition labels, and more!

**NetRecipe** is a powerful web-based tool you can use to

- scale any recipe to any yield!
- access the entire Recipe Database
- copy and edit national menu templates easily AND create and save menu templates for an individual operating company
- display full nutritional data:
  - easy-to-read nutrition label
  - pie chart shows percent calories from protein, carbohydrate, and fat
- perform nutrient analysis
- print nutrition labels
- print all recipes for a meal at a single stroke!

## NetRecipe makes it easier

The NetRecipe pie chart makes calorie information easy to grasp for those who want to know percentages of calories from protein, carbohydrates, and fat. The ingredients list adds value, too, especially for people with allergies or other food restrictions. Finally, the easy-to-read nutrition label is in familiar USDA format. Display the printed labels in dining areas as an added service to your customers!